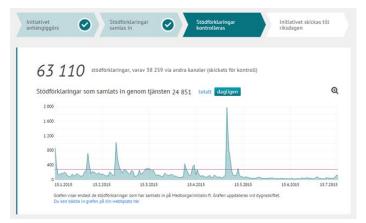

| Kannatusilmoitu | uksia tässä palv | elussa 48 477 📘 | kokonaiskertymä | päivätasolla |            | Ð          |
|-----------------|------------------|-----------------|-----------------|--------------|------------|------------|
| 50 000          |                  |                 |                 |              |            |            |
| 40 000          |                  |                 |                 |              |            |            |
| 30 000          |                  |                 |                 | 1-1          |            |            |
| 20 000          |                  |                 |                 |              |            |            |
| 10 000          |                  |                 |                 |              |            |            |
| 0               |                  |                 |                 |              |            |            |
| 12.6.2017       | 12.7.2017        | 12.8.2017       | 12.9.2017       | 12.10.2017   | 12.11.2017 | 12.12.2017 |

Kuvaajassa näytetään vain Kansalaisaloite.fi-palvelussa kerätyt kannatusilmoitukset. Kuvaaja päivittyy vuorokauden vaihtuessa. Voit upottaa kuvaajan omille verkkosivuillesi täältä.

- Supporters can view all initiatives
- Submitting SoS reguires electronic identification
- "Validation" can be done upon identification
- When required minimun of SoS is reached data can be sent directly to validation process from website
- Validation result is uploaded to website when it is confirmed
- Status for each idea is clearly stated: